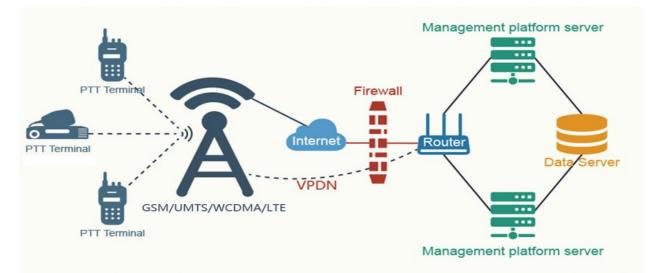

This system covers the same areas as GSM coverage & there is also a dual smartcard option for sensitive coverage areas.

The diagram below shows the basic functionality.

The functionality of the SMART PTT system is as follows:-

- You no longer require a REPEATER or BACK-BONE SYSTEM for extended coverage,
- You no longer require an ICASA Licence (covered under the GSM Networks Licence),

- The SMART PTT SYSTEM piggy-backs off the GSM Network, thus giving you extended coverage,
- You can talk ANY DISTANCE, ANYWHERE (provided cellphone coverage is available in those areas),
- Being server based, and working off a Sim-Card, extended coverage is guaranteed,
- As the Sim-Card is encrypted to the tune of 30,000 different tones, the Sim-Card cannot and will not operate in a normal cellphone (security guaranteed),
- Each PTT (press-to-talk) on a radio, is transmitted via the Internet to a Server, which in turn converts Voice to Data, and sends the message back.
- This happens within milliseconds,
- Due to the fact that the SMART PTT SYSTEM gives you extended coverage, only a hand-held portable is required, although a mobile and base station is also available (as per the attached quotation),
- The SMART PTT SYSTEM allows the following functionality:-
  - # Live GPS Track (including speed, distance and time),
  - # Voice recording of all discussions,
  - # Individual Calling,
  - # Group Calling,
  - # Stun & Revive (should a radio be lost or stolen),
  - # Geo Fencing,
  - # Emergency button, as well as a
  - # Dispatcher which allows you total control of your vehicles and personnel – (A link will be loaded onto your Desktop or Laptop – Training will be given free-of-charge).